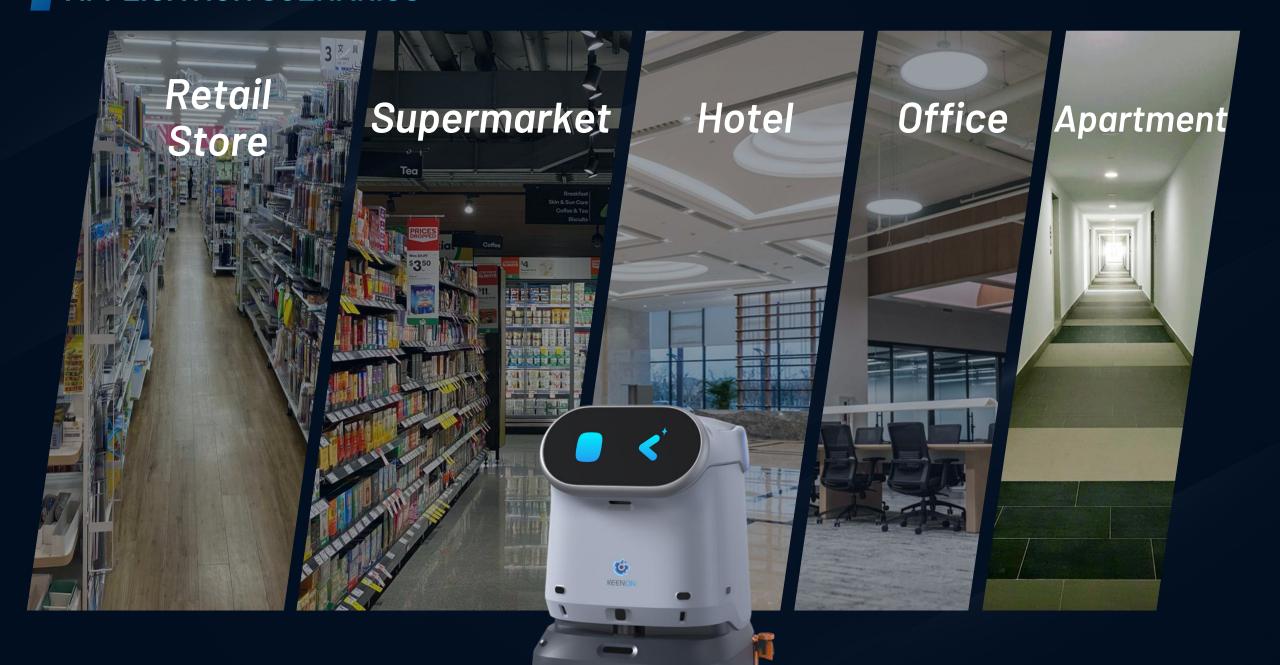

PROFESSIONAL 4-IN-1 CLEANING ROBOT

C40

PRODUCT INTRODUCTION

#### APPLICATION SCENARIOS



#### **APPLICABLE FLOOR TYPES**

#### **EASILY CLEAN FLOORS** WITH A WIDE VARIETY OF MATERIALS

Carpet



Tile Floor

Wooden Floor

Rubber Flooring Epoxy Flooring

Concrete















Hard Ground



**PROFESSIONAL 4-IN-1 CLEANING ROBOT** 



\*The final product details shall be subject to the final release.



Triple-Brush System for Dry-Wet Separation \*The final product details shall be subject to the final release.



Front
Dry System

Side Brushes +

**Dual Sweeping Brushes +** 

Trash Can

NO WATER CONTAMINATION
OF DRY DEBRIS

Triple-Brush System for Dry-Wet Separation \*The final product details shall be subject to the final release.

### Rear Wet System

Scrubbing brush +

Suction Bar +

Wastewater Pipeline +

**Wastewater Tank** 





\*The final product details shall be subj