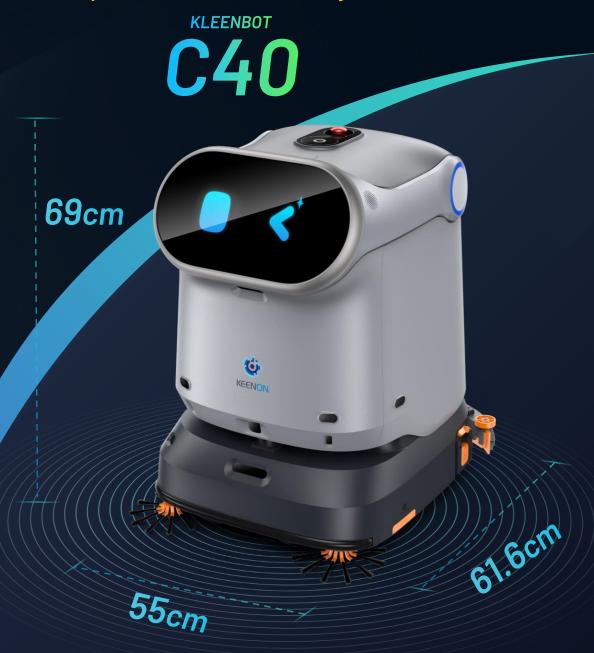

#### **OVERVIEW OF CLEANING ROBOT C40**

\*The final product details shall be subject to the final release.

4 in 1

Sweeping, Vacuuming, Scrubbing and Dust Mopping 1 Step Switch

Vacuuming to Scrubbing

400 mm

Vacuuming/Scrubbing Width

23500 Pa

Vacuum Power

16L/14L Clean/Dirty Water Tank \*560 mm
Sweeping Width

**0.8 m/s**Max. Cleaning Speed

\*8L/0.7L

Dust Bag/Dustbin