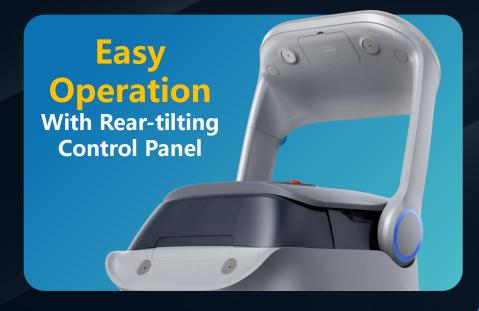

#### **OVERVIEW OF CLEANING ROBOT C40**

\*The final product details shall be subject to the final release.

4 in 1

Sweeping, Vacuuming, Scrubbing and Dust Mopping 1 Step Switch

Vacuuming to Scrubbing

400 mm