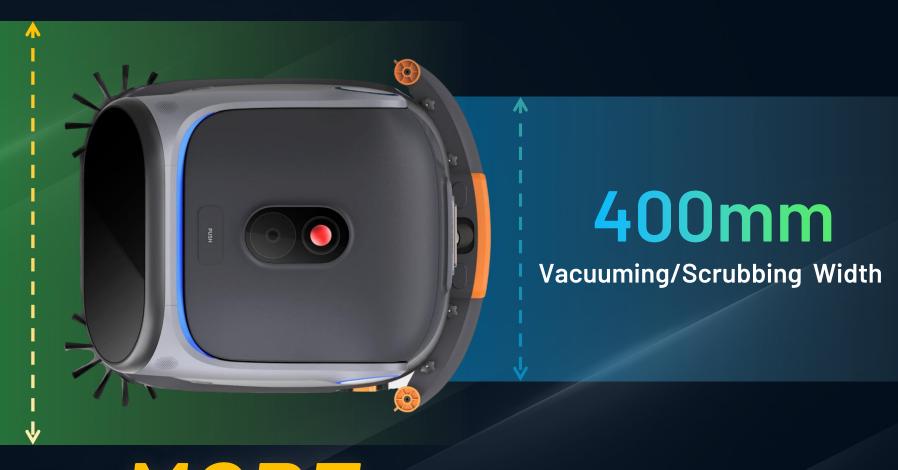

#### **OVERVIEW OF CLEANING ROBOT C40**

\*The final product details shall be subject to the final release.

4 in 1

Sweeping, Vacuuming, Scrubbing and Dust Mopping 1 Step Switch

Vacuuming to Scrubbing

400 mm

Vacuuming/Scrubbing Width

23500 Pa

Vacuum Power

16L/14L Clean/Dirty Water Tank \*560 mm
Sweeping Width

**0.8 m/s**Max. Cleaning Speed

\*8L/0.7L

Dust Bag/Dustbin