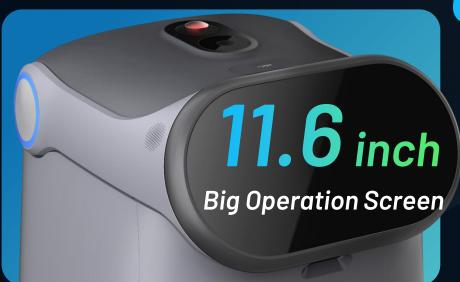

#### **OVERVIEW OF CLEANING ROBOT C40**

\*The final product details shall be subject to the final release.

4 in 1

Sweeping, Vacuuming, Scrubbing and Dust Mopping 1 Step Switch

Vacuuming to Scrubbing

400 mm