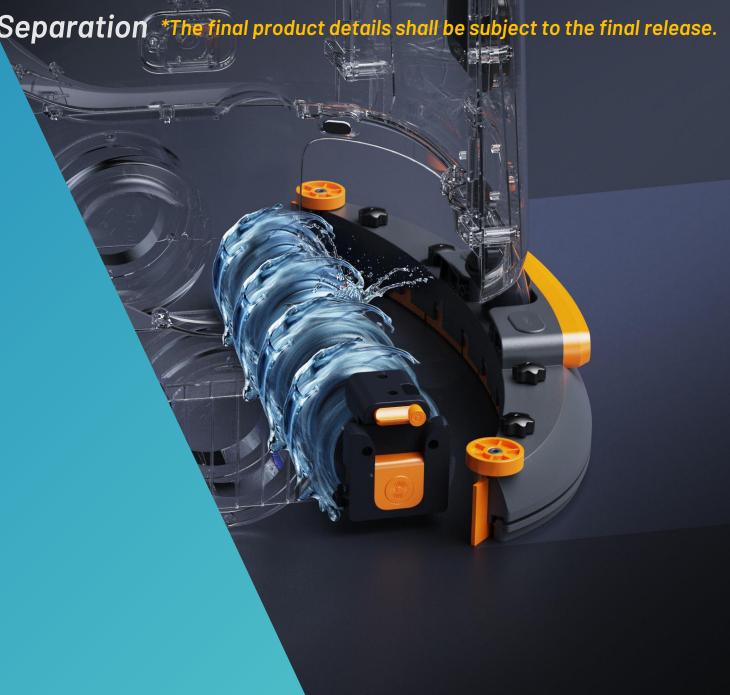

### Rear Wet System

Scrubbing brush +

Suction Bar +

Wastewater Pipeline +

**Wastewater Tank** 

\*The final product details shall be subject to the final release.