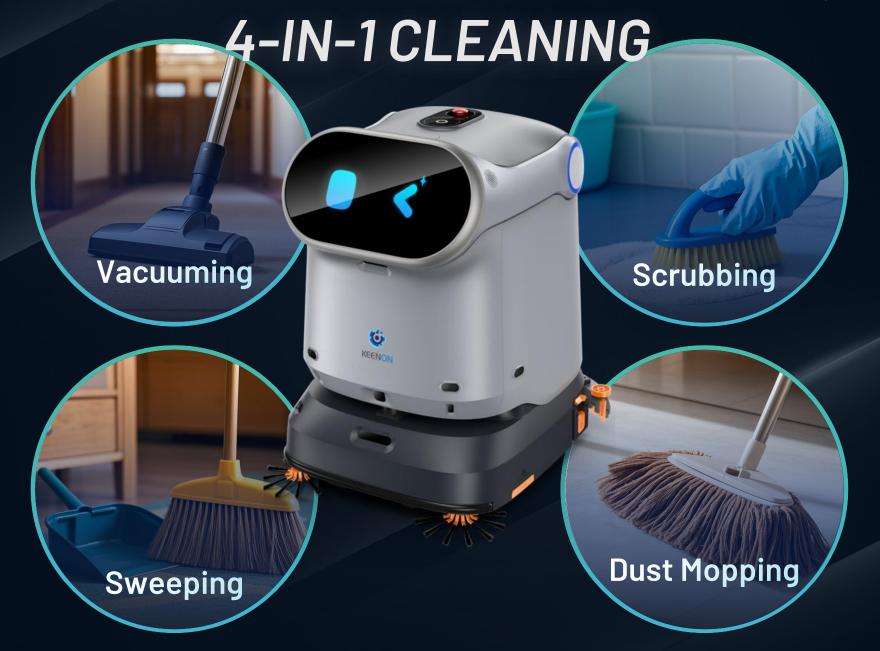

#### **OVERVIEW OF CLEANING ROBOT C40**

\*The final product details shall be subject to the final release.

4 in 1

Sweeping, Vacuuming, Scrubbing and Dust Mopping 1 Step Switch

Vacuuming to Scrubbing

400 mm

Vacuuming/Scrubbing Width

23500 Pa

Vacuum Power

16L/14L Clean/Dirty Water Tank \*560 mm
Sweeping Width

**0.8 m/s**Max. Cleaning Speed

\*8L/0.7L

Dust Bag/Dustbin