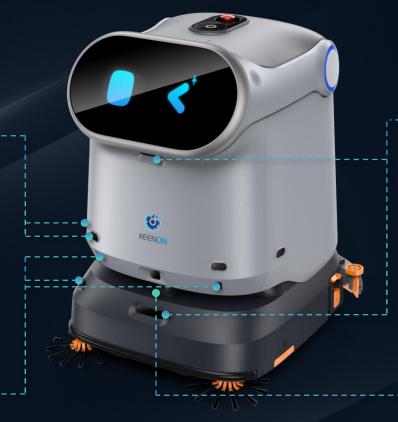

#### **OVERVIEW OF CLEANING ROBOT C40**

\*The final product details shall be subject to the final release.

4 in 1

Sweeping, Vacuuming, Scrubbing and Dust Mopping 1 Step Switch

Vacuuming to Scrubbing

400 mm

Vacuuming/Scrubbing Width

23500 Pa

Vacuum Power

16L/14L Clean/Dirty Water Tank \*560 mm
Sweeping Width

**0.8 m/s**Max. Cleaning Speed

\*8L/0.7L

Dust Bag/Dustbin